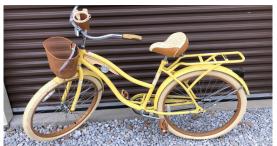

#### 1720 COMMERCE DR., UHRICHSVILLE, OH 44683

SELLING: 2009 Ford F350 dually 4x4 with utility bed, 6'x12' utility trailer, Electro Freeze Ice Cream machine, assorted hand tools, stackable tool chest, gas fireplace, miscellaneous plumbing supplies, miscellaneous electrical supplies, 12" Craftsman planer, 6 1/8" Craftsman professional joiner, Craftsman 10" 2.5 HP table saw, 4 1/8" Craftsman joiner, router table and bits, assorted handheld woodworking power tools, Huffy bicycles, 3" electrical conduit, porcelain light shades, fluorescent lights and bulbs, Craftsman air compressor, Chicago wet tile saw, Husqvarna 50 chainsaw, assorted air tools, Stihl fs 80 trimmer, 3-tub stainless steel sink, oak wood trim, fruit scale on stand, material rollers, and more.