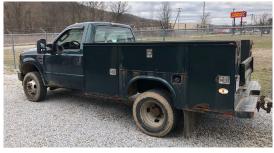

#### 1720 COMMERCE DR., UHRICHSVILLE, OH 44683

SELLING: 2009 Ford F350 dually 4x4 with utility bed, 6'x12' utility trailer, Electro Freeze Ice Cream machine, assorted hand tools, stackable tool chest, gas fireplace, miscellaneous plumbing supplies, miscellaneous electrical supplies, 12" Craftsman planer, 6 1/8" Craftsman professional joiner, Craftsman 10" 2.5 HP table saw, 4 1/8" Craftsman joiner, router table and bits, assorted handheld woodworking power tools, Huffy bicycles, 3" electrical conduit, porcelain light shades, fluorescent lights and bulbs, Craftsman air compressor, Chicago wet tile saw, Husqvarna 50 chainsaw, assorted air tools, Stihl fs 80 trimmer, 3-tub stainless steel sink, oak wood trim, fruit scale on stand, material rollers, and more.