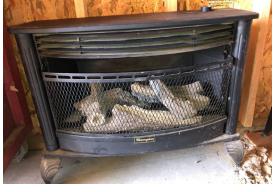

#### 1720 COMMERCE DR., UHRICHSVILLE, OH 44683

SELLING: 2009 Ford F350 dually 4x4 with utility bed, 6'x12' utility trailer, Electro Freeze Ice Cream machine, assorted hand tools, stackable tool chest, gas fireplace, miscellaneous plumbing supplies, miscellaneous electrical supplies, 12" Craftsman planer, 6 1/8" Craftsman professional joiner, Craftsman 10" 2.5 HP table saw, 4 1/8" Craftsman joiner, router table and bits, assorted handheld woodworking power tools, Huffy bicycles, 3" electrical conduit, porcelain light shades, fluorescent lights and bulbs, Craftsman air compressor, Chicago wet tile saw, Husqvarna 50 chainsaw, assorted air tools, Stihl fs 80 trimmer, 3-tub stainless steel sink, oak wood trim, fruit scale on stand, material rollers, and more.