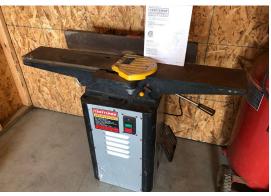

#### 1720 COMMERCE DR., UHRICHSVILLE, OH 44683

SELLING: 2009 Ford F350 dually 4x4 with utility bed, 6'x12' utility trailer, Electro Freeze Ice Cream machine, assorted hand tools, stackable tool chest, gas fireplace, miscellaneous plumbing supplies, miscellaneous electrical supplies, 12" Craftsman planer, 6 1/8" Craftsman professional joiner, Craftsman 10" 2.5 HP table saw, 4 1/8" Craftsman joiner, router table and bits, assorted handheld woodworking power tools, Huffy bicycles, 3" electrical conduit, porcelain light shades, fluorescent lights and bulbs, Craftsman air compressor, Chicago wet tile saw, Husqvarna 50 chainsaw, assorted air tools, Stihl fs 80 trimmer, 3-tub stainless steel sink, oak wood trim, fruit scale on stand, material rollers, and more.