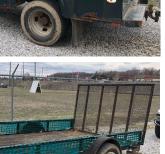

#### 1720 COMMERCE DR., UHRICHSVILLE, OH 44683

SELLING: 2009 Ford F350 dually 4x4 with utility bed, 6'x12' utility trailer, Electro Freeze Ice Cream machine, assorted hand tools, stackable tool chest, gas fireplace, miscellaneous plumbing supplies, miscellaneous electrical supplies, 12" Craftsman planer, 6 1/8" Craftsman professional joiner, Craftsman 10" 2.5 HP table saw, 4 1/8" Craftsman joiner, router table and bits, assorted handheld woodworking power tools, Huffy bicycles, 3" electrical conduit, porcelain light shades, fluorescent lights and bulbs, Craftsman air compressor, Chicago wet tile saw, Husqvarna 50 chainsaw, assorted air tools, Stihl fs 80 trimmer, 3-tub stainless steel sink, oak wood trim, fruit scale on stand, material rollers, and more.